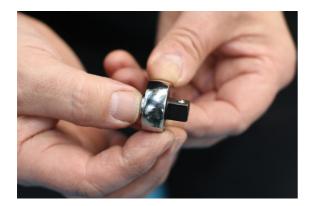

## Mini Ratchet 3/8"D

3/8"D mini ratchet head for use with 3/8"D accessories, ideal for tight or restricted access applications. Allows standard sockets to be used as an alternative to fixed crows feet wrenches.

## **Additional Information**

- 3/8"D x 72 teeth ratchet mechanism.
- Max torque: 245Nm (25kg-m; 180lb-ft).
- Length: 62mm; head depth: 11mm.
- For use with any 3/8"D accessory. Ideal for use in combination with an extension bar & torqure wrench, to allow torque setting of hard to reach components.