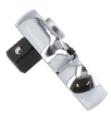

## Mini Ratchet 3/8"D

3/8"D mini ratchet head for use with 3/8"D accessories, ideal for tight or restricted access applications. Allows standard sockets to be used as an alternative to fixed crows feet wrenches.

## **Additional Information**

- 3/8"D x 72 teeth ratchet mechanism.
- Max torque: 245Nm (25kg-m; 180lb-ft).
- Length: 62mm; head depth: 11mm.
- For use with any 3/8"D accessory. Ideal for use in combination with an extension bar & torqure wrench, to allow torque setting of hard to reach components.