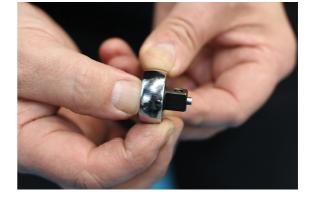

## Mini Ratchet 3/8"D

3/8"D mini ratchet head for use with 3/8"D accessories, ideal for tight or restricted access applications. Allows standard sockets to be used as an alternative to fixed crows feet wrenches.

## **Additional Information**

- 3/8"D x 72 teeth ratchet mechanism.
- Max torque: 245Nm (25kg-m; 180lb-ft).
- Length: 62mm; head depth: 11mm.
- For use with any 3/8"D accessory. Ideal for use in combination with an extension bar & torqure wrench, to allow torque setting of hard to reach components.